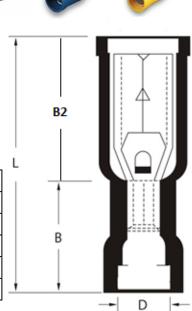

| Item No  | Dimensions (mm) |      |      |     | Wire Range |       |        |
|----------|-----------------|------|------|-----|------------|-------|--------|
|          | B2              | В    | L    | D   | Twine mm2  | AWG   | Colour |
| F1.25B   | 12.5            | 10.5 | 23   | 3.9 | 0.57-1.25  | 18-16 | RED    |
| F2B(4)   | 12.5            | 10.5 | 23   | 4   | 1.25-2.0   | 16-14 | BLUE   |
| F2B(5)   | 12.5            | 10.5 | 23   | 4   | 1.25-2.0   | 16-14 | BLUE   |
| F5.5B(5) | 13.5            | 12   | 25.5 | 5.5 | 2.63-6.65  | 12-10 | YELLOW |