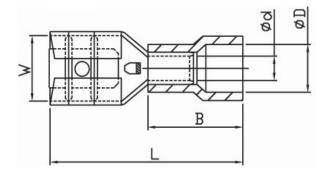

| Туре    | Wire<br>Range | DIMENSIONS (MM) |      |     |     |     |    | Colour |
|---------|---------------|-----------------|------|-----|-----|-----|----|--------|
|         | (mm2)         | W               | L    | t   | φd  | φD  | В  |        |
| RF110-5 | 1.5           | 3.2             | 18.5 | 0.3 | 1.8 | 3.8 | 10 | RED    |
| RF110-8 | 1.5           | 3.2             | 18.5 | 0.3 | 1.8 | 3.8 | 10 | RED    |
| RF187-5 | 1.5           | 5               | 19   | 0.4 | 1.8 | 3.8 | 10 | RED    |
| RF187-8 | 1.5           | 5               | 19   | 0.4 | 1.8 | 3.8 | 10 | RED    |
| RF250   | 1.5           | 6.6             | 20.3 | 0.4 | 1.8 | 3.8 | 10 | RED    |
| BF110-5 | 2.5           | 3.2             | 18.5 | 0.3 | 2.4 | 4.2 | 10 | BLUE   |
| BF110-8 | 2.5           | 3.2             | 18.5 | 0.3 | 2.4 | 4.2 | 10 | BLUE   |
| BF187-5 | 2.5           | 5               | 19   | 0.4 | 2.4 | 4.2 | 10 | BLUE   |
| BF187-8 | 2.5           | 5               | 19   | 0.4 | 2.4 | 4.2 | 10 | BLUE   |
| BF250   | 2.5           | 6.6             | 20.3 | 0.4 | 2.4 | 4.2 | 10 | BLUE   |
| YF110-5 | 4-6.0         | 3.2             | 22   | 0.4 | 3.5 | 5.4 | 13 | YELLOW |
| YF110-8 | 4-6.0         | 3.2             | 22   | 0.4 | 3.5 | 5.4 | 13 | YELLOW |
| YF187-5 | 4-6.0         | 5               | 22   | 0.4 | 3.5 | 5.4 | 13 | YELLOW |
| YF187-8 | 4-6.0         | 5               | 22   | 0.4 | 3.5 | 5.4 | 13 | YELLOW |
| YF250   | 4-6.0         | 6.6             | 23.3 | 0.4 | 3.5 | 5.4 | 13 | YELLOW |