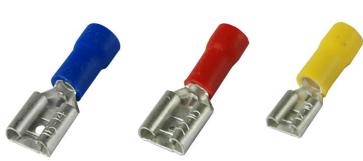

## FEMALE INSULATED DISCONNECTOR

## **Key Features:**

- The female disconnector is a terminal to used to connect wires to appliances and devices with a male terminus.
- Provide a quick and reliable solderless electrical connection

## Materials/Finish:

- Terminals are made from electrolytic copper, rolled tin-plated and brazed high quality Nylon/PVC insulation are used which are able to withstand high duress resulting from crimping