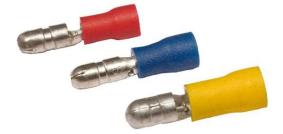

## MALE BULLET DISCONNECTOR

## **Key Features:**

 Bullet connectors are a small inline tube shape electrical connector which provide a reliable and efficient electrical connection, ensuring seamless current flow and minimal voltage drop

## Materials/Finish:

 Terminals are made from electrolytic copper, rolled tin-plated and brazed high quality Nylon/PVC insulation are used which are able to withstand high duress resulting from crimping