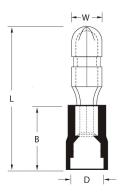

|          | Dimensions (mm) |     |      |      | Wire Range |       |        |
|----------|-----------------|-----|------|------|------------|-------|--------|
| Item No  | 147             | ,   |      |      | Twine      | A14/C | Cala   |
|          | W               | D   | В    | L    | mm2        | AWG   | Colour |
| F1.25A   | 3.96            | 3.5 | 9.8  | 20.5 | 0.57-1.25  | 18-16 | RED    |
| F2A(4)   | 3.96            | 4.2 | 9.8  | 20.5 | 1.25-2.0   | 16-14 | BLUE   |
| F2A(5)   | 4.96            | 4.2 | 9.8  | 20.5 | 1.25-2.0   | 16-14 | BLUE   |
| F5.5A(5) | 4.96            | 5.5 | 13.7 | 25.1 | 2.63-6.65  | 12-10 | YELLOW |