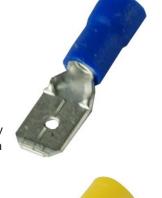

## INSULATED MALE DISCONNECTOR

## **Key Features:**

- The male disconnector is a terminal to used to connect wires to appliances and devices with a female terminus.
- Provide a quick and reliable solderless electrical connection

## Materials/Finish:

 Terminals are made from electrolytic copper, rolled tin-plated and brazed high quality Nylon/PVC insulation are used which are able to withstand high duress resulting from crimping