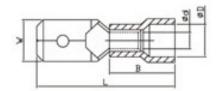

| ITEM NO | DIMENSIONS |      |     |     |     |    |
|---------|------------|------|-----|-----|-----|----|
|         | W          | L    | t   | Фd  | ΦD  | В  |
| RM110-5 | 2.8        | 18.5 | 0.5 | 1.8 | 3.6 | 10 |
| RM110-8 | 2.8        | 18.5 | 0.8 | 1.8 | 3.6 | 10 |
| RM187-5 | 4.5        | 19   | 0.5 | 1.8 | 3.6 | 10 |
| RM187-8 | 4.5        | 19   | 0.8 | 1.8 | 3.6 | 10 |
| RM250   | 6.3        | 21.1 | 0.8 | 1.8 | 3.8 | 10 |
| BM110-5 | 2.8        | 18.5 | 0.5 | 2.4 | 4.2 | 10 |
| BM110-8 | 2.8        | 18.5 | 0.8 | 2.4 | 4.2 | 10 |
| BM187-5 | 4.5        | 19   | 0.5 | 2.4 | 4.2 | 10 |
| BM187-8 | 4.5        | 19   | 0.8 | 2.4 | 4.2 | 10 |
| BM250   | 6.3        | 21.1 | 0.8 | 2.3 | 4.2 | 10 |