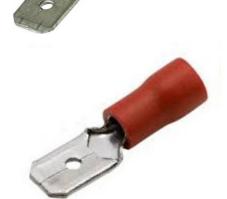

## INSULATED MALE DISCONNECTOR

## **Key Features:**

- The male disconnector is a terminal to used to connect wires to appliances and devices with a female terminus.
- Provide a quick and reliable solderless electrical connection

## Materials/Finish:

 Terminals are made from electrolytic copper, rolled tin-plated and brazed high quality Nylon/PVC insulation are used which are able to withstand high duress resulting from crimping