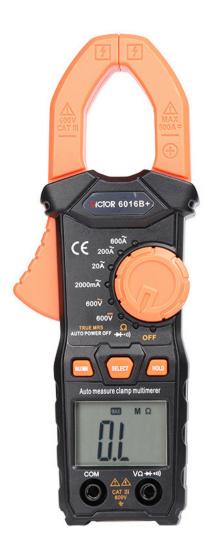

## Portable Digital Clamp Multimeter VC6016B+

The digital clamp meter is compact and portable, 3 1/2 digits LCD display instrument for measuring AC current, DC and AC voltage, resistance, diode and for testing audible continuity. It is ideal for measuring and monitoring electrical equipment and household electric appliances etc.

| Basic Function                      | Range                                 | Accuracy   |
|-------------------------------------|---------------------------------------|------------|
| DC Voltage                          | 500V                                  | ±(0.8%+5)  |
| AC Voltage                          | 500V                                  | ±(1.2%+5)  |
| AC Current                          | 2000mA/20A/200A/600A                  | ±(2.0%+10) |
| Resistance                          | 2000ΜΩ                                | ±(1.0%+5)  |
| Model                               | VICTOR 6016B+                         |            |
| Diode Test                          | V                                     |            |
| Continuity Buzzer                   | V                                     |            |
| Low Voltage Indication              | V                                     |            |
| Auto Negative Indication            | V                                     |            |
| Data Hold                           | V                                     |            |
| Function Protection                 | V                                     |            |
| Input Impedance                     | 10ΜΩ                                  |            |
| Sampling Rate                       | 3 times/s                             |            |
| AC Current Response                 | (50-60)Hz                             |            |
| Operation Way                       | Auto Range                            |            |
| Max Display                         | 1999                                  |            |
| Clamp Size                          | 30mm                                  |            |
| Power                               | 2x1.5V Battery                        |            |
| General Features                    |                                       |            |
| Product Color                       | Case black Holster: orange            |            |
| Product Weight                      | Approx 180g (including battery)       |            |
| Standard Accessories                | Test Leads Battery Instruction Manual |            |
| Standard Inner Packing              | Color Box                             |            |
| Standard Size Per Carton            | 455x365x320mm                         |            |
| Standard Quantity Per<br>Carton     | 40Pcs                                 |            |
| Standard Gross Weight<br>Per Carton | Approx 18kg                           |            |